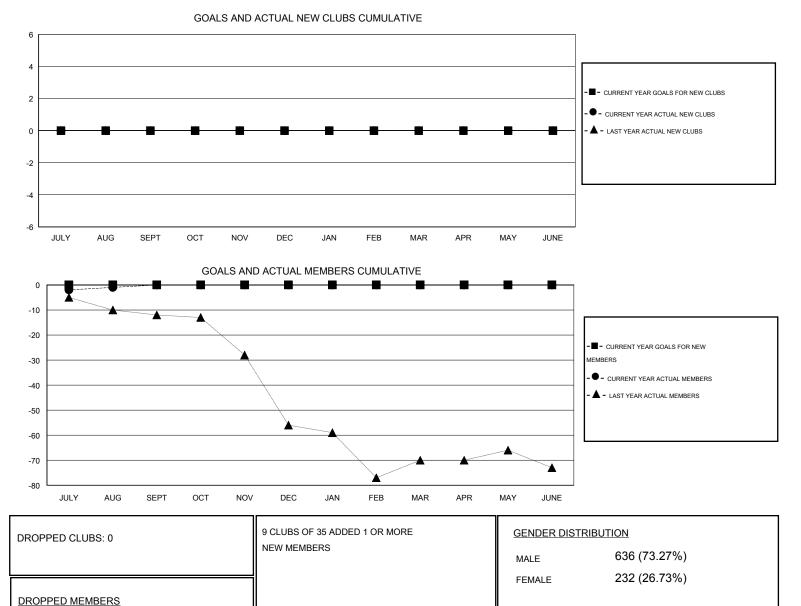

## IERRY SMITH

| LOCATION PENNSYLVANIA |
|-----------------------|
|-----------------------|

| GMT: JERRY    | YSMITH           |                     | LOCATION PENNSYLVANIA      |                             |                       |                    |                                  |                              | GMT CA                      |
|---------------|------------------|---------------------|----------------------------|-----------------------------|-----------------------|--------------------|----------------------------------|------------------------------|-----------------------------|
|               |                  | Clubs               |                            | Members                     |                       |                    |                                  |                              |                             |
|               | RESU             | ILTS FOR 2014-2015  |                            |                             | RESULTS FOR 2014-2015 |                    |                                  |                              |                             |
| QUARTER       | NEW CLUB<br>GOAL | ACTUAL NEW<br>CLUBS | ACTUAL<br>DROPPED<br>CLUBS | ACTUAL NET<br>GAIN/<br>LOSS | QUARTER               | NEW MEMBER<br>GOAL | ACTUAL TOTAL<br>MEMBERS<br>ADDED | ACTUAL<br>DROPPED<br>MEMBERS | ACTUAL NET<br>GAIN/<br>LOSS |
| JULY/AUG/SEPT | 0                | 0                   | 0                          | 0                           | JULY/AUG/SEPT         | 0                  | 12                               | 13                           | -1                          |
| OCT/NOV/DEC   | 0                | 0                   | 0                          | 0                           | OCT/NOV/DEC           | 0                  | 0                                | 0                            | 0                           |
| JAN/FEB/MAR   | 0                | 0                   | 0                          | 0                           | JAN/FEB/MAR           | 0                  | 0                                | 0                            | 0                           |
| APR/MAY/JUNE  | 0                | 0                   | 0                          | 0                           | APR/MAY/JUNE          | 0                  | 0                                | 0                            | 0                           |